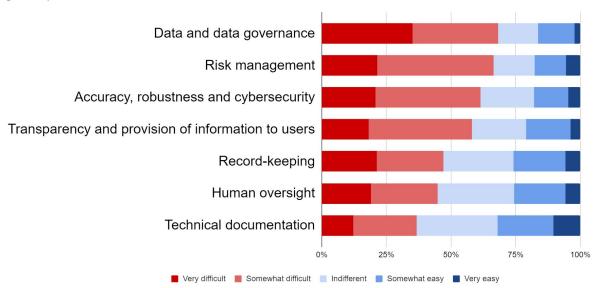

# Al Providers expect an increase of cost and complexity. VCs might shift investments to non-Al or outside the EU.

How easy/difficult are the Requirements for High-Risk Al Systems?

Single choice question

#### Other findings

- N = 113 AI Startups
- 33% 50% of Startups expect they are High Risk
- Cost for compliance is between € k160-330 per High-Risk AI System
- 50% of the Startups expect a slow down,
  some consider relocation