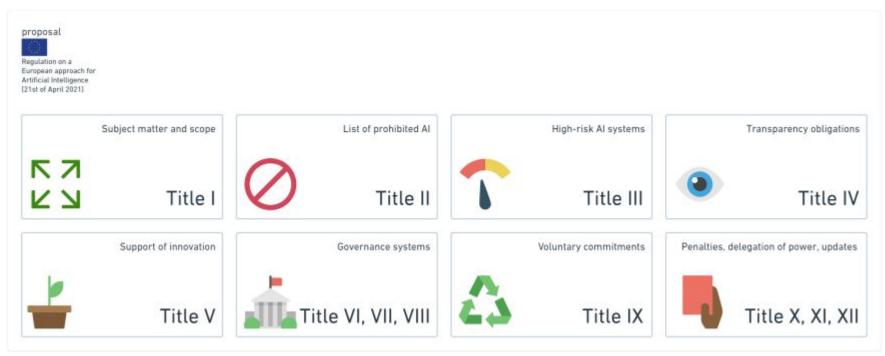

#### The Al Act at 1k feet

Source: EU Commission - A (more) visual guide to the proposed EU Artificial Intelligence Act