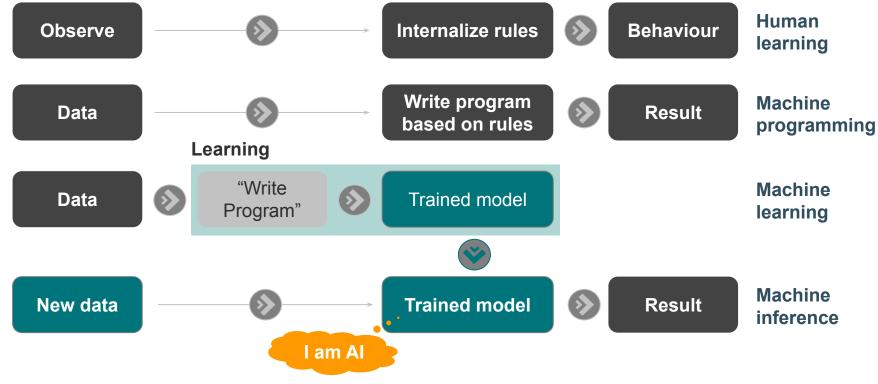

KI Forum München 2023: Vertrauenswürdige KI Dr. Till Klein







## There is a lot of discussion about the regulation of AI, but where are we heading in Europe?









**POLITICO** 

application.



Home > Business and industry > Science and innovation > Artificial intelligence







GOV.UK







# Breakthroughs in AI/ML have unleashed new technological capabilities









## The disruptive potential comes from the fact that AI is NOT Software







### According to the EU, Trustworthy AI is robust, lawful, and ethical

2018 Formation of the High-Level Expert Group on AI (52 Experts)

**2020** Von der Leyen announces legislation for Al within first 100 days

**2021** Al Act proposal by the EU Commission

2023 Negotiation phase: EU Parliament & Council develop their positions

Ethical guidelines for Al (7 Principles)

Al whitepaper

Al Act proposal

Amendments & opinions







#### The Al Act at 1k feet



Source: EU Commission - A (more) visual guide to the proposed EU Artificial Intelligence Act







# Al Providers expect an increase of cost and complexity. VCs might shift investments to non-Al or outside the EU.

How easy/difficult are the Requirements for High-Risk Al Systems?

Single choice question



#### Other findings