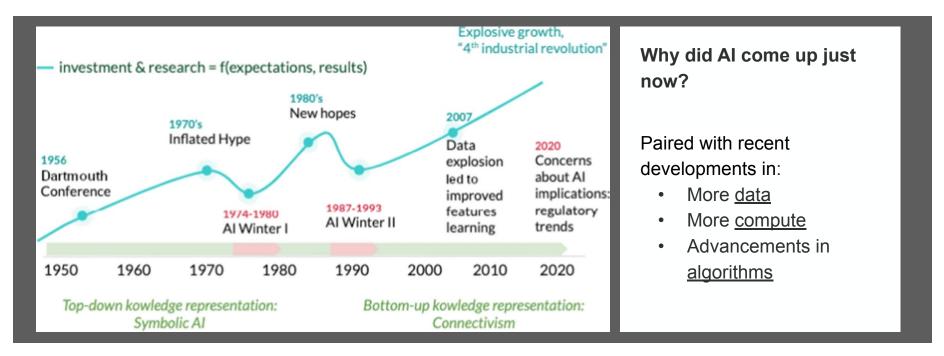

# Breakthroughs in AI/ML have unleashed new technological capabilities

## The disruptive potential comes from the fact that AI is NOT Software